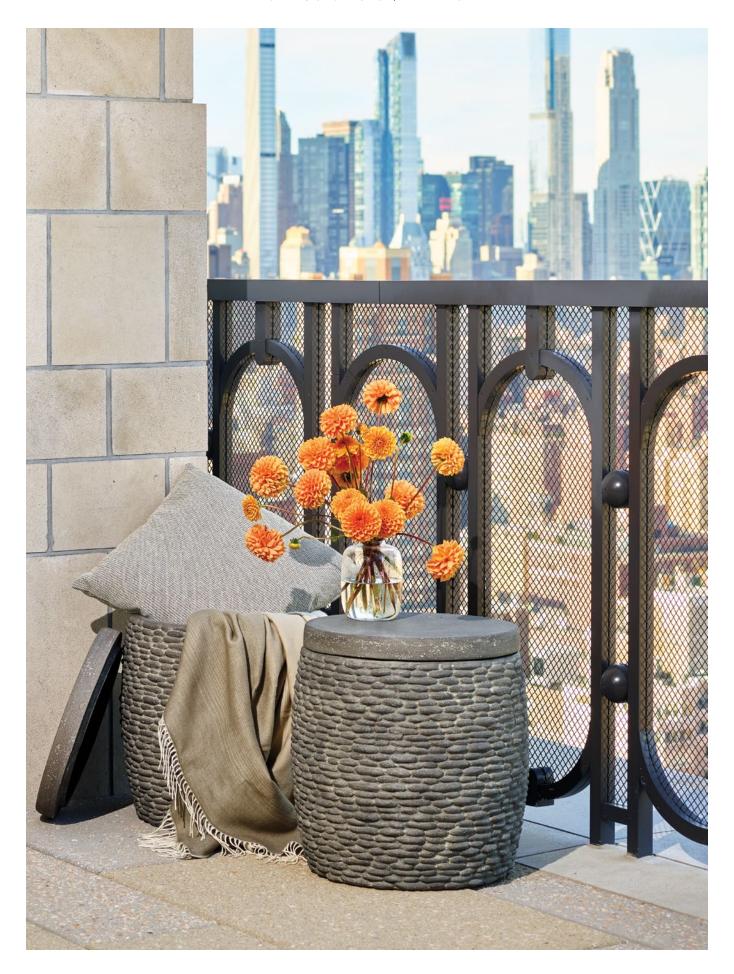

## JANUS et Cie / METRO

METRO RIVER ROCK STOOL/STORAGE TABLE ROUND 44\*

DIA 17½in 44cm H 18¼in 46cm

ASLANT VASES (Set of 3) KALEIDOSCOPE VASE 1 OF 3\*\*

W 41/4in 11cm D 41/4in 11cm H 41/4in 11cm

ASLANT VASES (Set of 3) KALEIDOSCOPE VASE 2 OF 3\*\*

## **☼** ♠ CAST STONE

Ash Cloud Pumice

\*Metro River Rock Stool/Storage Table Round 44 includes a removable lid.

\*\*Aslant Vases are sold together as a set of three.

§Oblique Vases are sold together as a set of two.

Metro vases are available in Ash only, and Metro trays, platter and bowl are available in Pumice only.

Metro products are watertight and not rated for food service.

Available in all countries.